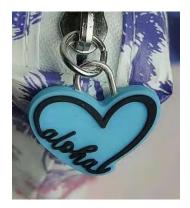

ALOHA LOVES HAWAII DESIGNS

ALOHA LOVES HAWAII DESIGNS presents Tyvek® pouches that are inspired and designed on the island of Oahu.

Pouch dimensions: 10" L 7.5" H 2" W. Outfitted with waterproof zipper and a customized zipper pull.



2021 Spring collection consists of 5 different pouch designs:



ALOHA PINEAPPLE style # p-alpine1



ALOHA PLUMERIA style # p-alplum1



ALOHA RAINBOW style # p-alrain1



B/W PALM LEAVES style # p-bwpalm1



B/W PALM LEAVES style # p-ompalm1

Zípper pull

ínsíde color Nalu blue





# ALOHA LOVES HAWAII DESIGNS



Date:

PO BOX 2141 AIEA, HI 96701

To order contact Ann Otani P: 808.778.5405 F: 808.487.1616 E: aotani1@outlook.com

PO #:

| BIL                                        | L TO:           | SHIP TO:         |     |             |                         |                     |
|--------------------------------------------|-----------------|------------------|-----|-------------|-------------------------|---------------------|
| No                                         | ame:            | Name:            |     |             |                         |                     |
| Address: Phone: Email: Contact/Buyer Name: |                 | Address:         |     |             |                         |                     |
|