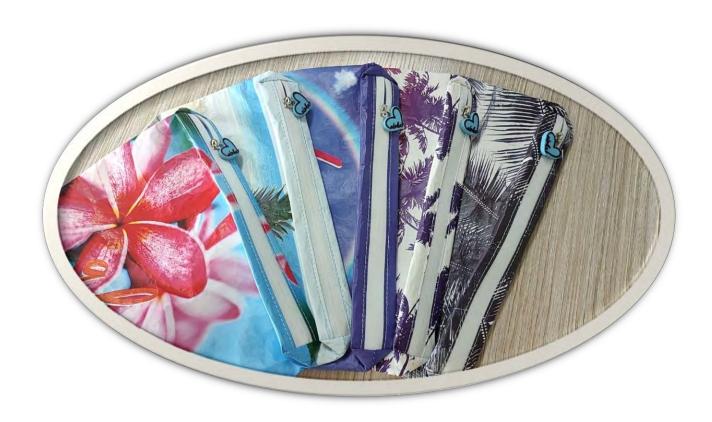

ALOHA LOVES HAWAII DESIGNS

ALOHA LOVES HAWAII DESIGNS presents Tyvek® pouches that are inspired and designed on the island of Oahu.

Pouch dimensions: 10" L 7.5" H 2" W. Outfitted with waterproof zipper and a customized zipper pull.

2021 Spring collection consists of 5 different pouch designs:

ALOHA PINEAPPLE style # p-alpine1

ALOHA PLUMERIA style # p-alplum1

ALOHA RAINBOW style # p-alrain1

B/W PALM LEAVES style # p-bwpalm1

B/W PALM LEAVES style # p-ompalm1