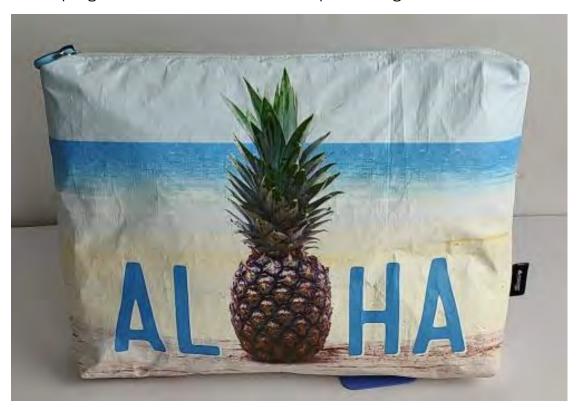

2021 Spring collection consists of 5 different pouch designs:

ALOHA PINEAPPLE style # p-alpine1

ALOHA PLUMERIA style # p-alplum1

ALOHA RAINBOW style # p-alrain1

B/W PALM LEAVES style # p-bwpalm1

B/W PALM LEAVES style # p-ompalm1