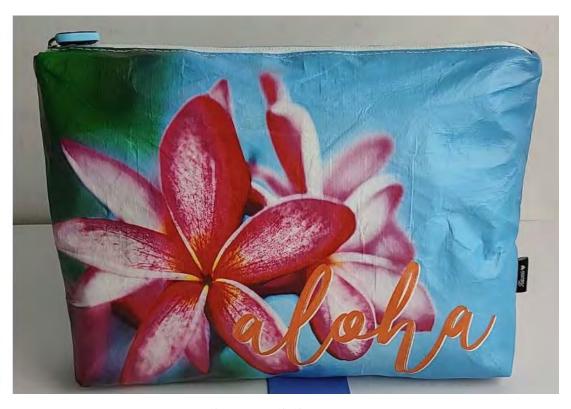

2021 Spring collection consists of 5 different pouch designs:

ALOHA PINEAPPLE style # p-alpine1

ALOHA PLUMERIA style # p-alplum1

ALOHA RAINBOW style # p-alrain1

B/W PALM LEAVES style # p-bwpalm1

B/W PALM LEAVES style # p-ompalm1