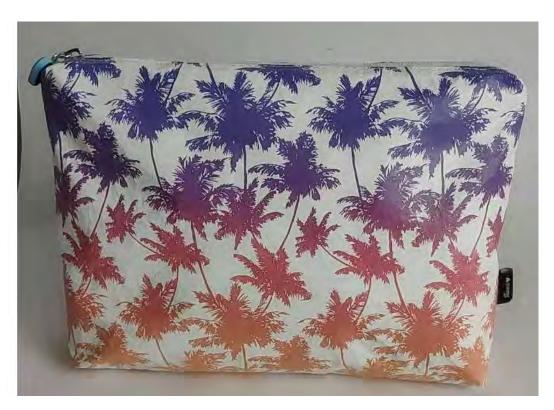

2021 Spring collection consists of 5 different pouch designs:

ALOHA PINEAPPLE style # p-alpine1

ALOHA PLUMERIA style # p-alplum1

ALOHA RAINBOW style # p-alrain1

B/W PALM LEAVES style # p-bwpalm1

B/W PALM LEAVES style # p-ompalm1

### **ORDER MINIMUMS:**

- · Minimum for opening an order and re-orders are \$100
- Products must be ordered by case pack of 3 units.

Ombré Palm Tree