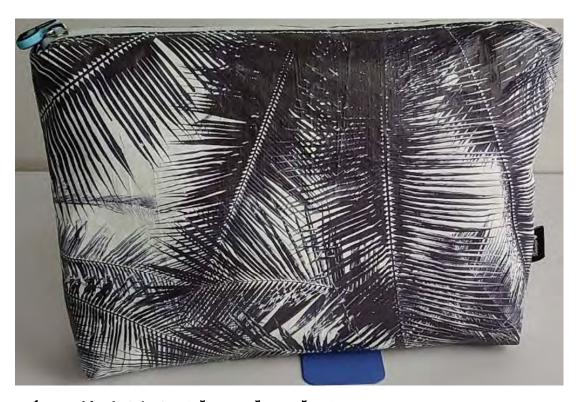

ALOHA LOVES HAWAII DESIGNS

ALOHA LOVES HAWAII DESIGNS presents Tyvek® pouches that are inspired and designed on the island of Oahu.

Pouch dimensions: 10" L 7.5" H 2" W. Outfitted with waterproof zipper and a customized zipper pull.

2021 Spring collection consists of 5 different pouch designs:

ALOHA PINEAPPLE style # p-alpine1

ALOHA PLUMERIA style # p-alplum1

ALOHA RAINBOW style # p-alrain1

B/W PALM LEAVES style # p-bwpalm1

B/W PALM LEAVES style # p-ompalm1