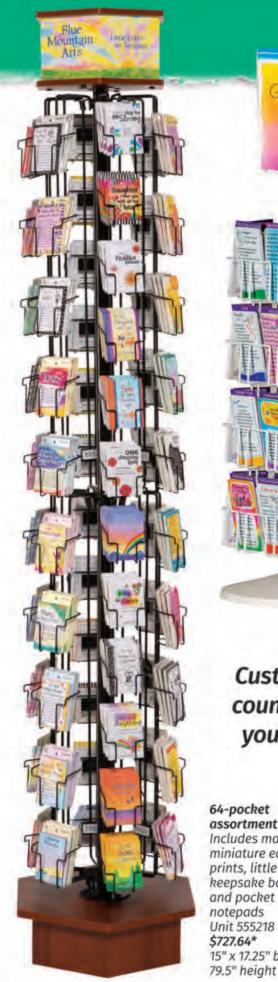

## Customize a floor or counter display to fit your store's needs!

64-pocket assortment

Includes magnets, miniature easel prints, little keepsake books, and pocket notepads Unit 555218 \$727.64\* 15" x 17.25" base

36-pocket assortment

Includes magnets, miniature easel prints, little keepsake books, and pocket notepads Unit 555259 \$362.04\*

14.5" spin radius 25.5" height