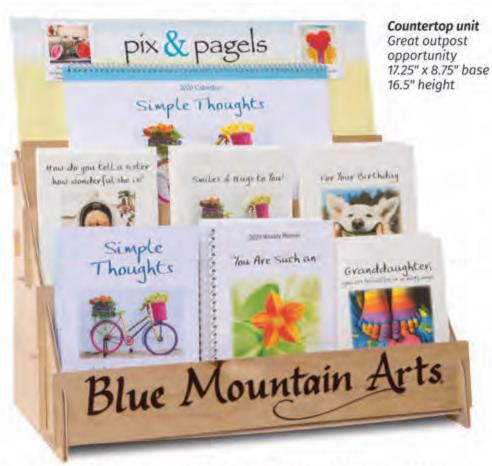

## Pix & Pagels

# pix & pagels...

- An innovative collection that combines colorful photography with heartfelt writings
- Unique in the marketplace
- Attractive to millennials
- Created and written by best-selling author Douglas Pagels, whose books have sold over 3.5 million copies
- Cards made in the U.S.A. using renewable energy

Additional assortments available starting in January 2020

9-piece assortment Includes 6 books and 3 cards Unit 49711 \$154.17\* 17.25" x 8.75" base 16.5" height