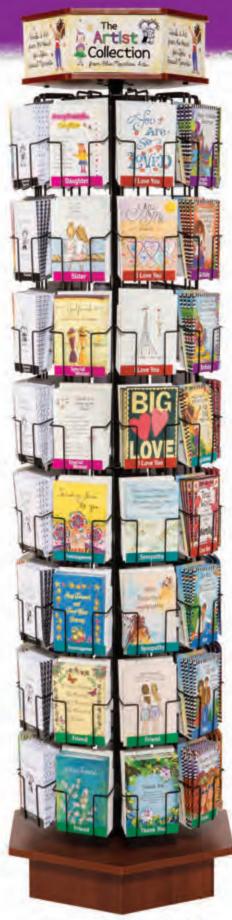

## **Artists Collections**

- Bold, stylish graphics
- Inspiring, uplifting, and optimistic messages for family, friends, and all occasions
- Embellished with glitter, sparkle, and gemstones

Includes cards, books, miniature easel prints, magnets, little keepsake books, and pocket notepads Unit 555248

\$780.12\*

- Warm expressions of love and friendship connect people heart to heart
- Whimsical characters help express heartfelt messages
- Distinctive collection unique to the marketplace

## 76-pocket assortment easel prints, magnets.

Includes cards, books, miniature easel prints, magnets, little keepsake books, and pocket notepads Unit 555212