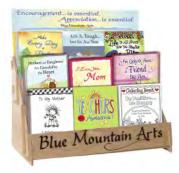

## Blue Mountain Arts Encouragement... is essential.

Freestanding Floor Display

Encouragement/Appreciation Card and Gift

#### MEET CONSUMER DEMAND

Generate sales growth by offering your shopper bestselling encouragement & appreciation cards.

## **EASY EXECUTION**

Displays require minimal time to set up. All product is pre-priced and ready to sell at a 50% margin.

### MARKET BASKET GROWTH

Several selections to choose from depending on your store's needs...and special terms!

Encouragement/Appreciation Card Only

Appreciation Card Only

Encouragement/Appreciation Cards and Books