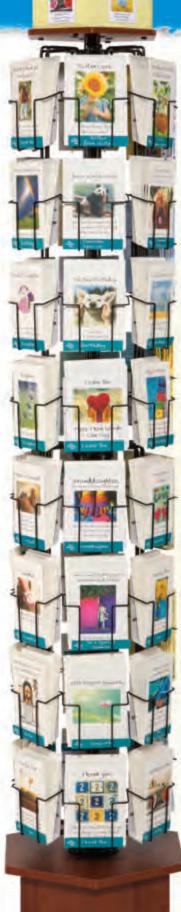

## Frequent product refreshes!

72-pocket card assortment Unit 555271 \$815.68\* 1 modular display 23.6" x 20.5" base 79.5" height

144-pocket card assortment (shown) Unit 555272 \$1636.88\* 2 modular displays 23.6" x 41" base 79.5" height

216-pocket card assortment Unit 555282 \$2489.59\* 3 modular displays 41" x 41" base 79.5" height