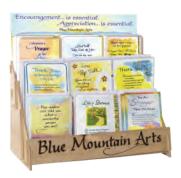

## Blue Mountain Arts Encouragement... is essential.

Freestanding Floor Display

Encouragement/Appreciation Card and Gift

#### MEET CONSUMER DEMAND

Generate sales growth by offering your shopper bestselling encouragement & appreciation cards.

## **EASY EXECUTION**

Displays require minimal time to set up. All product is pre-priced and ready to sell at a 50% margin.

### MARKET BASKET GROWTH

Several selections to choose from depending on your store's needs...and special terms!

Encouragement/Appreciation Card Only

Appreciation Card Only

Encouragement/Appreciation Cards and Books