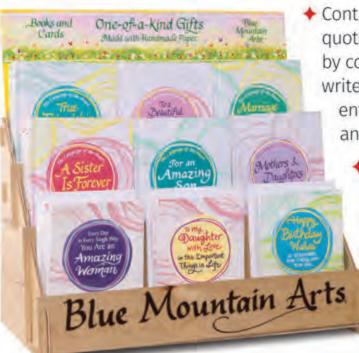

## The Blue Mountain Collection

# Combines best-selling designs into one easy-to-shop assortment

## Strong retail productivity with planograms!

Merchandised by theme!

Vibrant, easy-to-read caption cards!

## Frequent product refreshes!

72-pocket card assortment Unit 555271 \$815.68\* 1 modular display 23.6" x 20.5" base 79.5" height

144-pocket card assortment (shown) Unit 555272 \$1636.88\* 2 modular displays 23.6" x 41" base 79.5" height