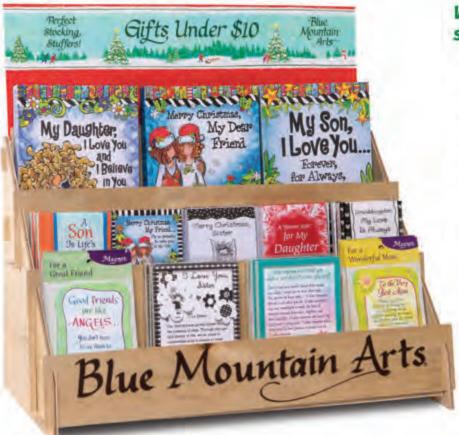

## The Blue Mountain Collection

# Combines best-selling designs into one easy-to-shop assortment

## Strong retail productivity with planograms!

Merchandised by theme!

Vibrant, easy-to-read caption cards!

## Frequent product refreshes!

72-pocket card assortment Unit 555271 \$815.68\* 1 modular display 23.6" x 20.5" base 79.5" height

144-pocket card assortment (shown) Unit 555272 \$1636.88\* 2 modular displays 23.6" x 41" base 79.5" height