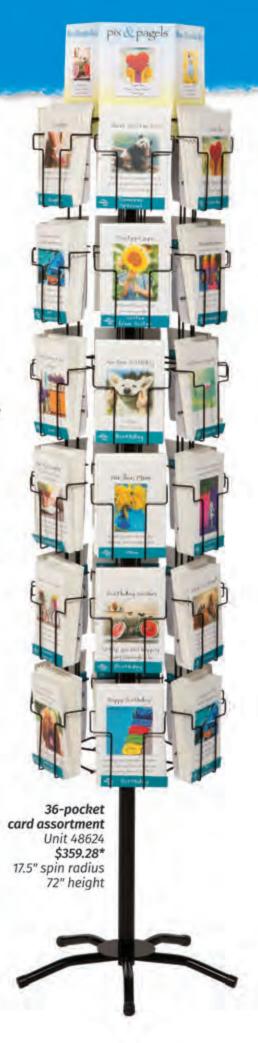

## Frequent product refreshes!

72-pocket card assortment Unit 555271 \$815.68\* 1 modular display 23.6" x 20.5" base 79.5" height

144-pocket card assortment (shown) Unit 555272 \$1636.88\* 2 modular displays 23.6" x 41" base 79.5" height

## Birthday Wishes

to help you roll happily along through life...

There is one incredibly special woman who needs to know

With Deepest Sympathy

36 card and 10 book pockets Unit 555270 \$608.76\* 15" x 17.25" base 79.5" height