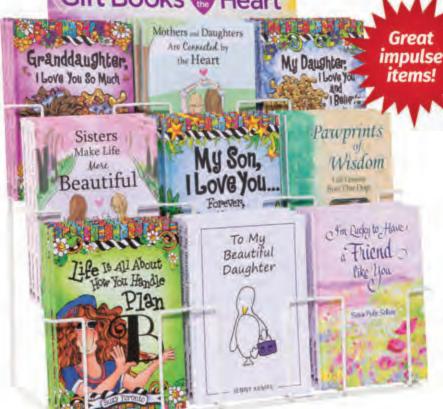

## **Artists Collections**

- Bold, stylish graphics
- Inspiring, uplifting, and optimistic messages for family, friends, and all occasions
- Embellished with glitter, sparkle, and gemstones

Includes cards, books, miniature easel prints, magnets, little keepsake books, and pocket notepads Unit 555248

\$780.12\*

- Warm expressions of love and friendship connect people heart to heart
- Whimsical characters help express heartfelt messages
- Distinctive collection unique to the marketplace

## 76-pocket assortment easel prints, magnets.

Includes cards, books, miniature easel prints, magnets, little keepsake books, and pocket notepads Unit 555212