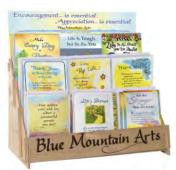

## Blue Mountain Arts Encouragement... is essential.

Freestanding Floor Display

Encouragement/Appreciation Card and Gift

#### MEET CONSUMER DEMAND

Generate sales growth by offering your shopper bestselling encouragement & appreciation cards.

## **EASY EXECUTION**

Displays require minimal time to set up. All product is pre-priced and ready to sell at a 50% margin.

### MARKET BASKET GROWTH

Several selections to choose from depending on your store's needs...and special terms!

Encouragement/Appreciation Card Only

Appreciation Card Only

Encouragement/Appreciation Cards and Books