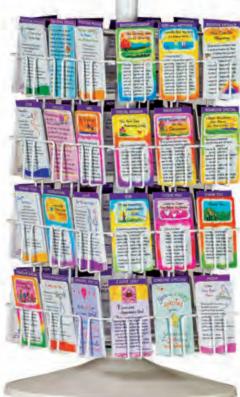

- Robert Kitt, President KNA Supply

48-pocket assortment Unit WL48W \$324\*

11" spin radius 18" height

Also available in a 24-pocket assortment

Hundreds of gifts retailing from \$2.25-\$7.95