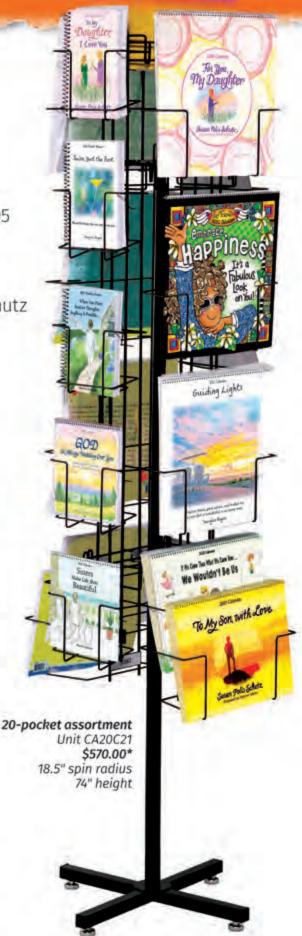

## Birthday Wishes

to help you roll happily along through life...

There is one incredibly special woman who needs to know

With Deepest Sympathy

36 card and 10 book pockets Unit 555270 \$608.76\* 15" x 17.25" base 79.5" height

For You, Mom

A note filled with love for the most special mother ever

wet all heroes wear capes. Not all angels have wings. And not all gifts are weapped up in ribbons and bour.

But you truly are a hero to me, one who inquires me every day. And you're definitely a real-life angel, one who is used such an abundance of gratitude.

had, Mon, there's one more increabilly social thing I know whout you...

t know with all my heart what a gift you are, because

your presence is one of the best presents canyone could ever be blessed with

with Endless Thanks and So Much Love for You, Mom