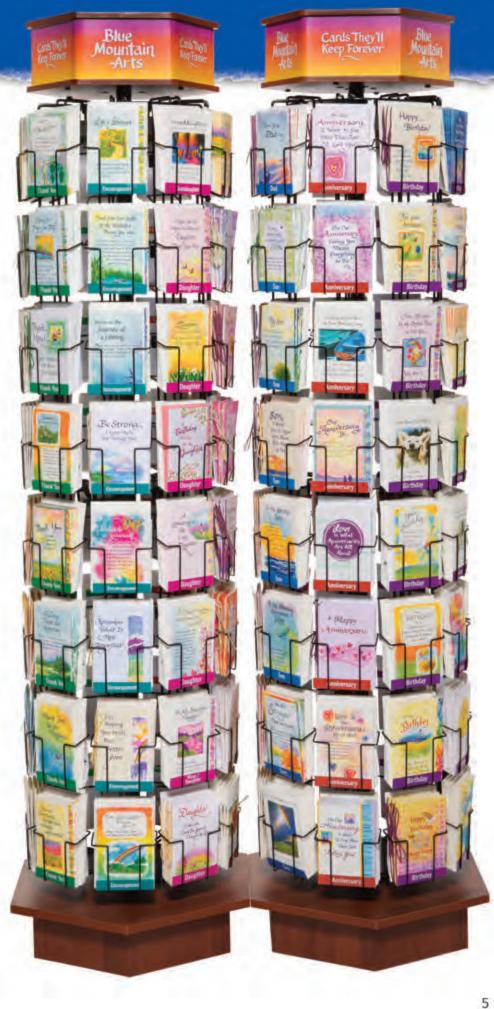

## Frequent product refreshes!

72-pocket card assortment Unit 555271 \$815.68\* 1 modular display 23.6" x 20.5" base 79.5" height

144-pocket card assortment (shown) Unit 555272 \$1636.88\* 2 modular displays 23.6" x 41" base 79.5" height

216-pocket card assortment Unit 555282 \$2489.59\* 3 modular displays 41" x 41" base 79.5" height