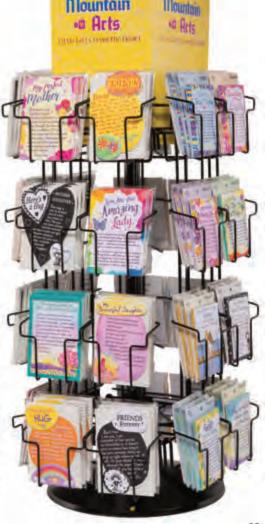

## **Artists Collections**

- Bold, stylish graphics
- Inspiring, uplifting, and optimistic messages for family, friends, and all occasions
- Embellished with glitter, sparkle, and gemstones

Includes cards, books, miniature easel prints, magnets, little keepsake books, and pocket notepads Unit 555248

\$780.12\*

- Warm expressions of love and friendship connect people heart to heart
- Whimsical characters help express heartfelt messages
- Distinctive collection unique to the marketplace

## 76-pocket assortment easel prints, magnets.

Includes cards, books, miniature easel prints, magnets, little keepsake books, and pocket notepads Unit 555212