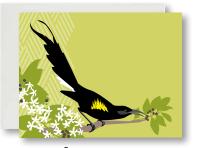

# Native Birds & Plants Notecards

Mozaic Paper's series feature extinct and endangered native Hawaiian Birds & Plants. Created by Mozaic and illustrated by Ruth Moen.

> A-2 SIZE: 5.5" X 4.25" 130# COUGAR COVER SMOOTH 4-PROCESS COLOR ON COVER, BLANK INSIDE MATCHING A-2 ENVELOPE

'Ö'ö with Alahe'e SKU#NB-OA01 UPC#647732929010 Blank inside with matching envelope \$1.75

'Ākohekohe with 'Ōhi'a Lehua SKU#NB-A001 UPC#647732929027 Blank inside with matching envelope **\$1.75** 

'Akialoa with Hāhā SKU#NB-AH01 UPC#647732929034 Blank inside with matching envelope \$1.75