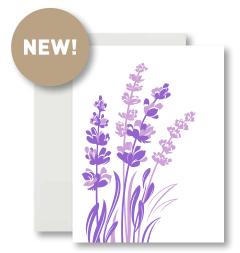

## Lavender Blossoms – Letterpress

Inspired by Ali'i Kula Lavender Farm and the grace of their lavender fields on the island of Maui. Created by Mozaic and illustrated by Lori Nuha.

> A-2 SIZE: 4.25" X 5.5" 110# CRANES LETTRA COVER 2 SPOT COLORS ON COVER, BLANK INSIDE MATCHING A-2 ENVELOPE

Lavender SKU#FB-L01 UPC#663546944193 Blank inside with matching envelope **\$2.75** 

Ordering & Payment \$100 minimum opening order;

\$50 minimum for reorders

Orders by phone or email Tel: 808-524-5055 #200 Email: aloha@mozaicpaper.com