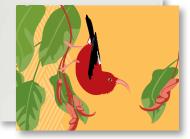

# Native Birds & Plants Notecards

Mozaic Paper's series feature extinct and endangered native Hawaiian Birds & Plants. Created by Mozaic and illustrated by Ruth Moen.

> A-2 SIZE: 5.5" X 4.25" 130# COUGAR COVER SMOOTH 4-PROCESS COLOR ON COVER, BLANK INSIDE MATCHING A-2 ENVELOPE

'Ö'ö with Alahe'e SKU#NB-OA01 UPC#647732929010 Blank inside with matching envelope \$1.75

'Ākohekohe with 'Ōhi'a Lehua SKU#NB-A001 UPC#647732929027 Blank inside with matching envelope **\$1.75** 

'Akialoa with Hāhā SKU#NB-AH01 UPC#647732929034 Blank inside with matching envelope \$1.75

'Elepaio with Hau SKU#NB-EH01 UPC#663546943981 Blank inside with matching envelope \$1.75

'l'iwi with Nuku 'l'iwi SKU#NB-IN01 UPC#663546943998 Blank inside with matching envelope **\$1.75** 

Ae'o with Makaloa SKU#NB-AM01 UPC#663546944001 Blank inside with matching envelope \$1.75