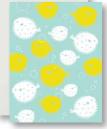

# Puffer Fish Notecards

Mozaic Paper's series of Tropical Puffer Fish notecards are sure to bring a smile to everyone's face. Created by Mozaic and illustrated by Anne Sakutori.

A-2 SIZE: 4.25" X 5.5" 100# COUGAR COVER SMOOTH 3 SPOT COLORS ON COVER, BLANK INSIDE MATCHING A-2 ENVELOPE

Single Puffer Fish SKU#PF1-01 UPC#639790803753 Blank inside with matching envelope \$1.75

Three Puffer Fish SKU#PF3-01 UPC#639790803760 Blank inside with matching envelope **\$1.75** 

School of Puffer Fish

SKU#PF15-01 UPC#639790803777 Blank inside with matching envelope **\$1.75** 