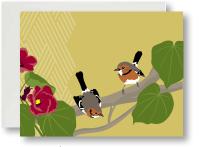

# Native Birds & Plants Notecards

Mozaic Paper's series feature extinct and endangered native Hawaiian Birds & Plants. Created by Mozaic and illustrated by Ruth Moen.

> A-2 SIZE: 5.5" X 4.25" 130# COUGAR COVER SMOOTH 4-PROCESS COLOR ON COVER, BLANK INSIDE MATCHING A-2 ENVELOPE

'Elepaio with Hau SKU#NB-EH01 UPC#663546943981 Blank inside with matching envelope \$1.75

'l'iwi with Nuku 'l'iwi SKU#NB-IN01 UPC#663546943998 Blank inside with matching envelope **\$1.75** 

Ae'o with Makaloa SKU#NB-AM01 UPC#663546944001 Blank inside with matching envelope \$1.75