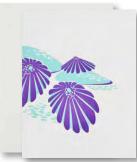

**Tropical Seashells – Letterpress** 

Koa Butterfly SKU#TW-K001 UPC#639790803661 Blank inside with matching envelope \$2.75

HāʻukeʻukeʻUlaʻUla (Red Pencil Urchin) SKU#TS-HU01

UPC#639790803708 Blank inside with matching envelope **\$2.75** 

**'Opihi 'Ālinalina** (Yellow-Foot Opihi) SKU#TS-0A01

UPC#639790803722 Blank inside with matching envelope **\$2.75** 

Leho-Kiko (Spotted Cowry) SKU#TS-LK01 UPC#639790803715 Blank inside with matching envelope \$2.75