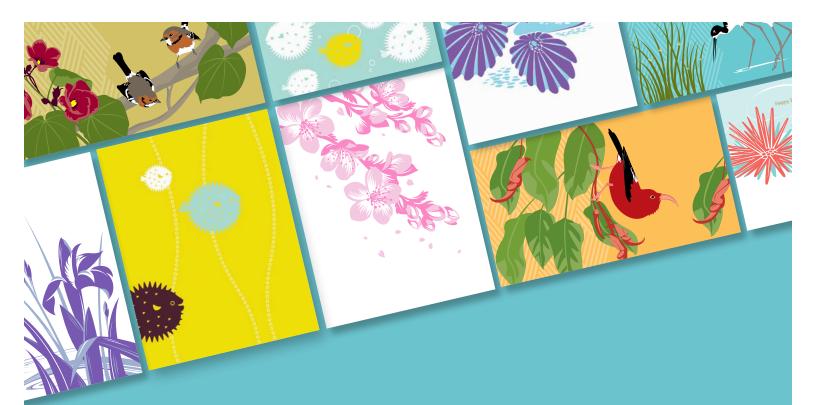

# **Letterpress Notecards**

Mozaic Paper's series of original designs reflect the beauty of Hawaii and grace of Asia. Created by Mozaic and illustrated by Lori Nuha.

A-2 SIZE: 4.25" X 5.5" 110# CRANES LETTRA COVER 2 SPOT COLORS ON COVER, BLANK INSIDE MATCHING A-2 ENVELOPE

**Tropical Blossoms – Letterpress** 

Tiare (Tahitian Gardenia) SKU#TB-T01 UPC#639790803555 Blank inside with matching envelope **\$2.75** 

Hibiscus SKU#TB-H01 UPC#639790803562 Blank inside with matching envelope **\$2.75** 

Ohai Ali'i SKU#TB-OA01 UPC#639790803579 Blank inside with matching envelope **\$2.75** 

Ulu (Breadfruit) SKU#TL-U01 UPC#639790803623 Blank inside with matching envelope **\$2.75** 

#### Tropical Leaves – Letterpress

Red Ti SKU#TL-RT01 UPC#639790803616 Blank inside with matching envelope **\$2.75** 

Palapalai (Lacey Fern) SKU#TL-P01 UPC#639790803609 Blank inside with matching envelope \$2.75

#### **Tropical Wings – Letterpress**

Kamehameha Butterfly

SKU#TW-KB01 UPC#639790803654 Blank inside with matching envelope **\$2.75** 

Hawaiian Upland Damselfly SKU#TW-DF01 UPC#639790803678 Blank inside with matching envelope \$2.75

**Tropical Seashells – Letterpress** 

Koa Butterfly SKU#TW-K001 UPC#639790803661 Blank inside with matching envelope \$2.75

HāʻukeʻukeʻUlaʻUla (Red Pencil Urchin) SKU#TS-HU01

UPC#639790803708 Blank inside with matching envelope **\$2.75** 

**'Opihi 'Ālinalina** (Yellow-Foot Opihi) SKU#TS-0A01

UPC#639790803722 Blank inside with matching envelope **\$2.75** 

Leho-Kiko (Spotted Cowry) SKU#TS-LK01 UPC#639790803715 Blank inside with matching envelope \$2.75

Sakura (Cherry Blossom) SKU#AB-S01 UPC#651074768329 Blank inside with matching envelope **\$2.75** 

Ayame (Iris) SKU#AB-A01 UPC#651074768336 Blank inside with matching envelope **\$2.75** 

Botan (Peony) SKU#AB-B01 UPC#651074768343 Blank inside with matching envelope **\$2.75** 

#### Asian Blossoms – Letterpress

# Native Birds & Plants Notecards

Mozaic Paper's series feature extinct and endangered native Hawaiian Birds & Plants. Created by Mozaic and illustrated by Ruth Moen.

> A-2 SIZE: 5.5" X 4.25" 130# COUGAR COVER SMOOTH 4-PROCESS COLOR ON COVER, BLANK INSIDE MATCHING A-2 ENVELOPE

'Ö'ö with Alahe'e SKU#NB-OA01 UPC#647732929010 Blank inside with matching envelope \$1.75

'Ākohekohe with 'Ōhi'a Lehua SKU#NB-A001 UPC#647732929027 Blank inside with matching envelope **\$1.75** 

'Akialoa with Hāhā SKU#NB-AH01 UPC#647732929034 Blank inside with matching envelope \$1.75

'Elepaio with Hau SKU#NB-EH01 UPC#663546943981 Blank inside with matching envelope \$1.75

'l'iwi with Nuku 'l'iwi SKU#NB-IN01 UPC#663546943998 Blank inside with matching envelope **\$1.75** 

Ae'o with Makaloa SKU#NB-AM01 UPC#663546944001 Blank inside with matching envelope \$1.75