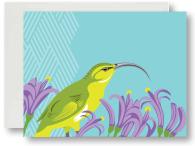

# Native Birds & Plants Notecards

Mozaic Paper's series feature extinct and endangered native Hawaiian Birds & Plants. Created by Mozaic and illustrated by Ruth Moen.

> A-2 SIZE: 5.5" X 4.25" 130# COUGAR COVER SMOOTH 4-PROCESS COLOR ON COVER, BLANK INSIDE MATCHING A-2 ENVELOPE

'Elepaio with Hau SKU#NB-EH01 UPC#663546943981 Blank inside with matching envelope \$1.75

'l'iwi with Nuku 'l'iwi SKU#NB-IN01 UPC#663546943998 Blank inside with matching envelope **\$1.75** 

Ae'o with Makaloa SKU#NB-AM01 UPC#663546944001 Blank inside with matching envelope \$1.75