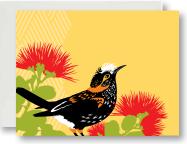

# Native Birds & Plants Notecards

Mozaic Paper's series feature extinct and endangered native Hawaiian Birds & Plants. Created by Mozaic and illustrated by Ruth Moen.

> A-2 SIZE: 5.5" X 4.25" 130# COUGAR COVER SMOOTH 4-PROCESS COLOR ON COVER, BLANK INSIDE MATCHING A-2 ENVELOPE

'Ö'ö with Alahe'e SKU#NB-OA01 UPC#647732929010 Blank inside with matching envelope \$1.75

'Ākohekohe with 'Ōhi'a Lehua SKU#NB-A001 UPC#647732929027 Blank inside with matching envelope **\$1.75** 

'Akialoa with Hāhā SKU#NB-AH01 UPC#647732929034 Blank inside with matching envelope \$1.75