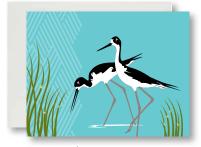

# Native Birds & Plants Notecards

Mozaic Paper's series feature extinct and endangered native Hawaiian Birds & Plants. Created by Mozaic and illustrated by Ruth Moen.

> A-2 SIZE: 5.5" X 4.25" 130# COUGAR COVER SMOOTH 4-PROCESS COLOR ON COVER, BLANK INSIDE MATCHING A-2 ENVELOPE

'Elepaio with Hau SKU#NB-EH01 UPC#663546943981 Blank inside with matching envelope \$1.75

'l'iwi with Nuku 'l'iwi SKU#NB-IN01 UPC#663546943998 Blank inside with matching envelope **\$1.75** 

Ae'o with Makaloa SKU#NB-AM01 UPC#663546944001 Blank inside with matching envelope \$1.75